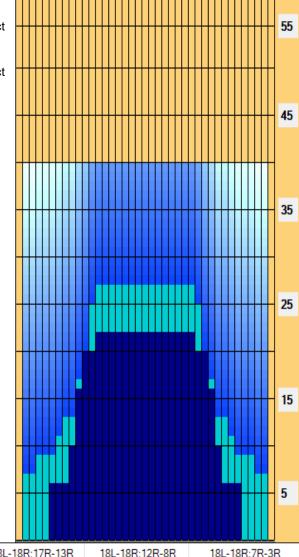

Forward

Reverse

Combined

Buff

| Item             | 3L-7L:18L-18R        | 8L-12L:18L-18R      | 13L-17L:18L-18R     | 18L-18R:17R-13R      | 18L-18R:12R-8R      | 18L-18R:7R-3R        |
|------------------|----------------------|---------------------|---------------------|----------------------|---------------------|----------------------|
| Description      | Outside Track:Middle | Middle Track:Middle | Inside Track:Middle | MIddle: Inside Track | Middle:Middle Track | Middle:Outside Track |
| Track Zone Ratio | 3,59                 | 1,51                | 1                   | 1                    | 1,51                | 3,59                 |