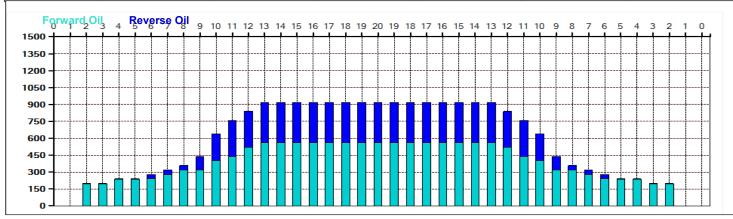

## **Nuorten - Juniorien SM-23**

Oil Pattern Distance: 40 Feet
Forward Oil Total: 15,2 mL
Forward Boards Crossed: 380 Boards

Reverse Brush Drop: 40 Feet Reverse Oil Total: 7,64 mL Reverse Boards Crossed: 191 Boards Oil Per Board: 40 uL
Volume Oil Total: 22,84 mL
Total Boards Crossed: 571 Boards