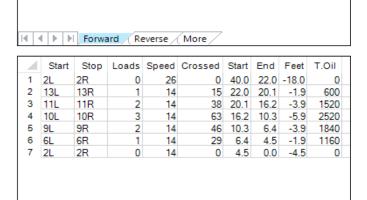

| 4 | Start | Stop | Loads | Speed | Crossed | Start | End  | Feet | T.Oil |
|---|-------|------|-------|-------|---------|-------|------|------|-------|
| 1 | 2L    | 2R   | 5     | 14    | 185     | 0.0   | 7.9  | 7.9  | 7400  |
| 2 | 4L    | 4R   | 1     | 14    | 33      | 7.9   | 9.8  | 1.9  | 1320  |
| 3 | 7L    | 7R   | 1     | 14    | 27      | 9.8   | 11.7 | 1.9  | 1080  |
| 4 | 8L    | 8R   | 1     | 14    | 25      | 11.7  | 13.6 | 1.9  | 1000  |
| 5 | 10L   | 10R  | 2     | 14    | 42      | 13.6  | 17.5 | 3.9  | 1680  |
| 6 | 11L   | 11R  | 1     | 18    | 19      | 17.5  | 20.0 | 2.5  | 760   |
| 7 | 12L   | 12R  | 2     | 18    | 34      | 20.0  | 25.1 | 5.1  | 1360  |
| 8 | 13L   | 13R  | 1     | 18    | 15      | 25.1  | 27.6 | 2.5  | 600   |
| 9 | 2L    | 2R   | 0     | 22    | 0       | 27.6  | 40.0 | 12.4 | 0     |